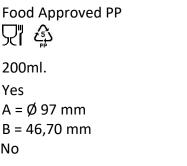

# Information:

Material:

Volume under Lid: Tamper evident: Diam: Height: IML:

EU Pallet dimension: 1200 x 800 Total quantity per pallet/pallet place:

ም 🅸

200ml.

Yes

No